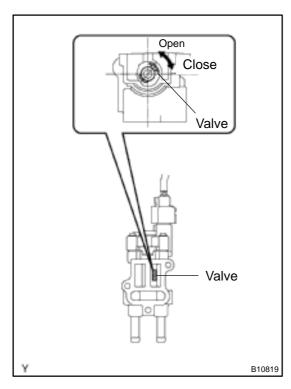

## 3. INSPECT IAC VALVE OPERATION

- (a) Check that the IAC valve is half-opened.
- (b) Connect the IAC valve connector.
- (c) Turn the ignition switch ON.
- (d) Check that the IAC valve operates in the sequence, half open, fully close, fully open and then half open, within 0.5 seconds.

If operation is not as specified, replace the IAC valve.

- (e) Turn the ignition switch OFF.
- (f) Disconnect the IAC valve connector.
- 4. REINSTALL IAC VALVE

Install a new gasket and the IAC valve with the 3 screws.