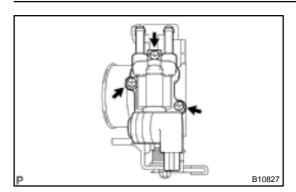

## INSPECTION

- 1. REMOVE THROTTLE BODY (See page SF-35)
- 2. REMOVE IAC VALVE

Remove the 3 screws, IAC valve and gasket.